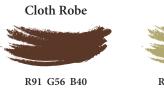

## Colors







R61 G40 B26

## Fur Shawl



R43 G37 B32

R103 G42 B17





R51 G52 B56

## Dragon Age

8

Character Guide





edicated to the Inquisition, Cullen will stop at nothing to crush unchecked magic and threats to the people of Thedas. Plate spaulders, vambraces, and a breastplate protect him from all but the most crushing blows, while leather components ensure he is agile enough to charge all comers with cutting precision. Beyond a highly functional complement of armor, decorative fur, and an embellished robe suggest he's not just any warrior. And if Cullen's prowess is put into question, his ornate lion helm is sure to answer that he's a force to be reckoned with.