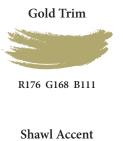

## Colors







R61 G40 B26

## Fur Shawl



R43 G37 B32

R103 G42 B17





R51 G52 B56

## Dragon Age

8

Character Guide





edicated to the Inquisition, Cullen will stop at nothing to crush unchecked magic and threats to the people of Thedas. Plate spaulders, vambraces, and a breastplate protect him from all but the most crushing blows, while leather components ensure he is agile enough to charge all comers with cutting precision. Beyond a highly functional complement of armor, decorative fur, and an embellished robe suggest he's not just any warrior. And if Cullen's prowess is put into question, his ornate lion helm is sure to answer that he's a force to be reckoned with.