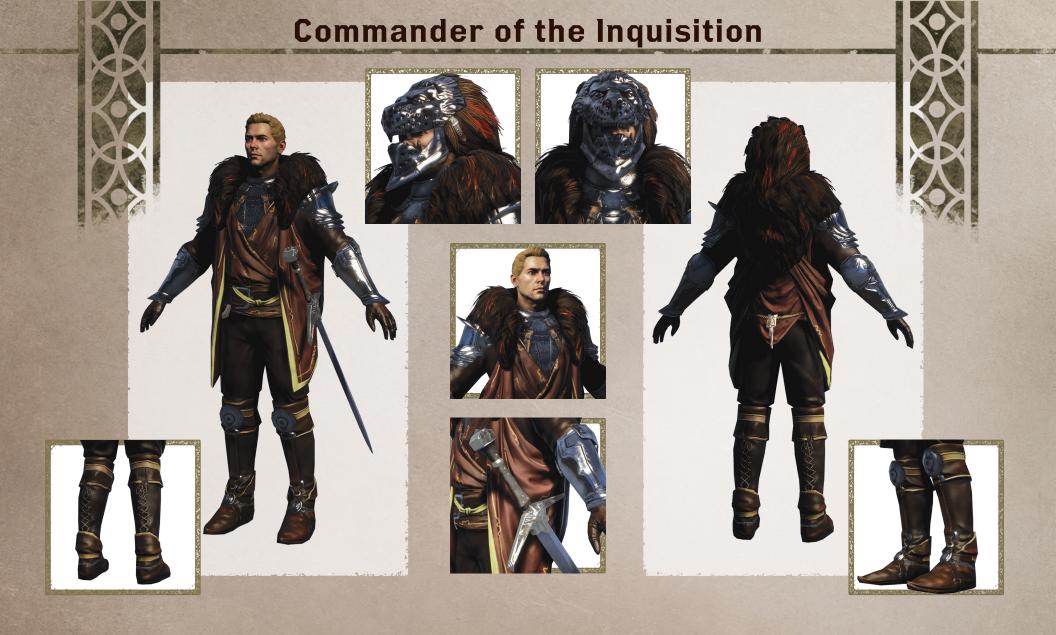

## Dragon Age

8

Character Guide

edicated to the Inquisition, Cullen will stop at nothing to crush unchecked magic and threats to the people of Thedas. Plate spaulders, vambraces, and a breastplate protect him from all but the most crushing blows, while leather components ensure he is agile enough to charge all comers with cutting precision. Beyond a highly functional complement of armor, decorative fur, and an embellished robe suggest he's not just any warrior. And if Cullen's prowess is put into question, his ornate lion helm is sure to answer that he's a force to be reckoned with.